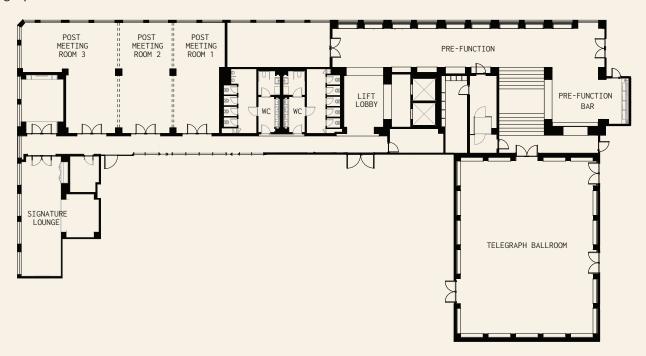

## **Meeting and Event Spaces**

550 sq.m Meeting Space
1 Ballroom (+ Pre-Function Area)
3 Connecting Meeting Rooms
Signature Lounge

# MEETING ROOM SPECIFICATIONS

| Room               | Location        | Size<br>SqF                                                             | Size<br>SqM | Banquet | Cabaret | Square | U-Shape | Classroom | Theatre |
|--------------------|-----------------|-------------------------------------------------------------------------|-------------|---------|---------|--------|---------|-----------|---------|
| Telegraph Ballroom | Telegraph Hotel | 2,852.43                                                                | 265         | -       | 72      | 72     | 57      | 135       | 220     |
| Post 2-3           | Telegraph Hotel | 1,237.85                                                                | 115         | 60      | 36      | -      | 42      | 36        | 60      |
| Post 1-2           | Telegraph Hotel | 1,539.24                                                                | 143         | 60      | 36      | -      | -       | -         | 60      |
| Post 3             | Telegraph Hotel | 592.02                                                                  | 55          | -       | -       | -      | 21      | 24        | 30      |
| Post 1-2-3         | Telegraph Hotel | 2,131.25                                                                | 198         | 120     | 54      | -      | 51      | 54        | 90      |
| Post 2             | Telegraph Hotel | 645.83                                                                  | 60          | -       | -       | -      | 24      | 24        | 30      |
| Post 1             | Telegraph Hotel | 893.40                                                                  | 83          | -       | -       | -      | 24      | 24        | 30      |
| Signature Lounge   | Telegraph Hotel | 699.65                                                                  | 65          | 3.30    | -       | -      | -       | -         | -       |
| Republic Ballroom  | Republic Square | 535 SqM Ballroom                                                        |             |         |         |        |         |           |         |
| Radisson Iveria    | Republic Square | 236 Rooms and Suites   898 SqM Event Space   Ballroom & 6 Meeting Rooms |             |         |         |        |         |           |         |