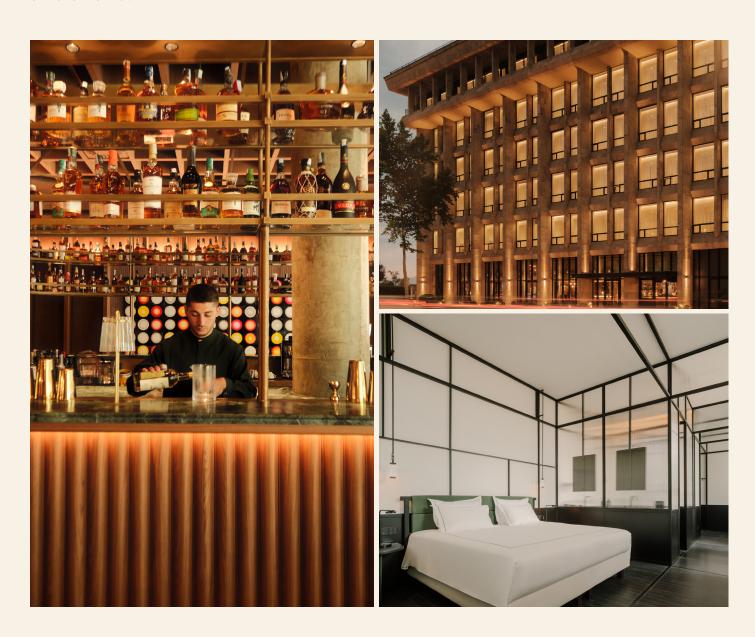

## WELCOME TO THE TELEGRAPH HOTEL

The Telegraph Hotel is more than a hotel; it is a historical and cultural landmark in Tbilisi. Originally serving as the city's telegraph hub, it now seamlessly blends contemporary luxury with its rich heritage. Our hotel is a place where guests connect, experience and indulge in a sophisticated setting that celebrates both past and present.

#### **Amenities**

239 Rooms and Suites
9 Outlets
550 sq.m Meeting Space
Wellness Center
LEED Certified

## **Restaurants and Social Spaces**

Grand Café
Laan Thai
The Grill
Bell & Gray
Wine Library
Courtyard Lounge & Bar

## **GUEST ROOM OVERVIEW**

| Room | Room Type                    | Room Area                | Private Terrace  | Balcony Area | Club Level Rooms |
|------|------------------------------|--------------------------|------------------|--------------|------------------|
| 178  | Classic Room                 | 31 m <sup>2</sup>        | -                | -            | -                |
| 13   | Deluxe Room                  | <b>41</b> m <sup>2</sup> | -                | -            | -                |
| 13   | Deluxe Terrace Club Room     | 41 m²                    | 7 m <sup>2</sup> | -            | Yes              |
| 17   | Executive Club Room          | 58 m²                    | -                | -            | Yes              |
| 6    | Junior Club Suite            | 63 m <sup>2</sup>        | -                | 9 m²         | Yes              |
| 5    | Executive Club Suite         | 75 m²                    | -                | <b>34</b> m² | Yes              |
| 4    | Grand Suite                  | 95 m²                    | -                | 13 m²        | Yes              |
| 2    | Grand Terrace Suite          | 86 m²                    | 112 m²           | -            | Yes              |
| 1    | Telegraph Presidential Suite | 250 m²                   | 338 m²           | -            | Yes              |